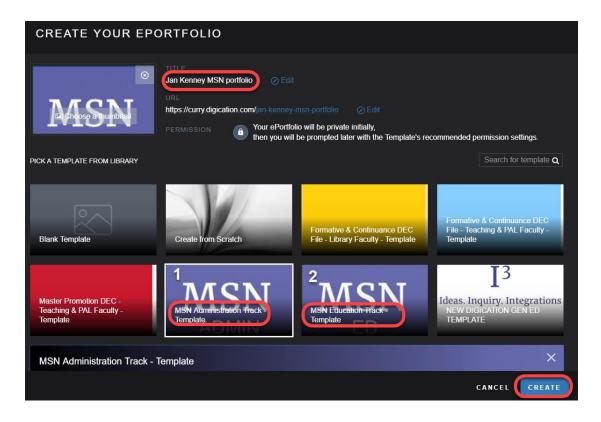

### **Step 3:** Click on **Create** on the right of the screen:

**Step 4:** Title your e-Portfolio, **First Name Last Name MSN Portfolio**; click on the appropriate MSN Template there are two templates you must select one, either [(1) MSN Administration Track –Template or (2) MSN Education Track – Template] and click on Create: