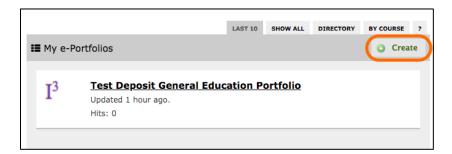

### **Step 3:** Click on **Create** on the right of the screen:

**Step 4:** Title your e-Portfolio, **First Name Last Name MSN Portfolio**; click on the appropriate MSN Template there are two templates you must select one, either [(1) MSN Administration Track –Template or (2) MSN Education Track – Template] and click on Create: