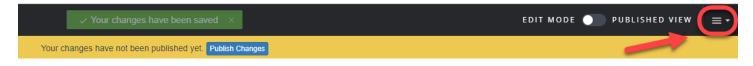

**Step 5**: Click on the three lines to the right of your screen:

Step 6: Click on PUBLISH PAGES: