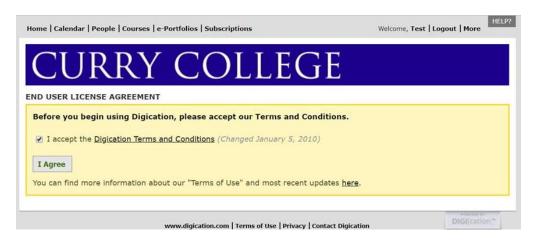

### Step 2: Click on the Digication Icon

If this is the first time you are accessing Digication, you will be asked to accept the Terms and Conditions and click on I Agree: