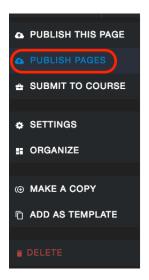

**Step 5**: Click on the three lines to the right of your screen:

Step 6: Click on PUBLISH PAGES: