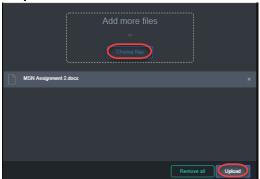

## Step 4: Click on Choose files and select the file, click on Open and then click on Upload:

Step 3: Click UPLOAD FILE

Step 4: Click on Choose files and select the file, click on Open and then click on Upload: