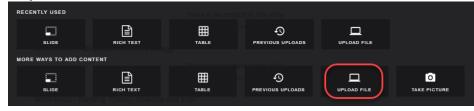

## **Uploading Document(s) to MSN Coursework Tab**

(Same instructions for Administration and Education Track)

## **Uploading one document:**

Step 1: Click on the MSN Coursework Tab



## Step 2: Scroll down to the appropriate course and click on the (+) Add Content icon under the course title



## Step 3: Click on UPLOAD FILE



## Step 4: Click on Choose files and select the file, click on Open and then click on Upload:



## You will see the file uploaded:



Step 5: Click on the 3 lines in the upper right hand corner and click on PUBLISH PAGES, then PUBLISH:





## **Uploading additional Documents:**

**Step 1:** To select the course to add a document to hover under the course title and click (a blue dotted outline will indicated that the course is selected)



Step 2: Click on the blue/white Add Content icon located on the bottom right



Step 3: Click UPLOAD FILE



Step 4: Click on Choose files and select the file, click on Open and then click on Upload:



# The new document will upload under the existing document: