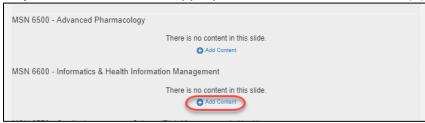

## Step 2: Scroll down to the appropriate course and click on the (+) Add Content icon under the course title