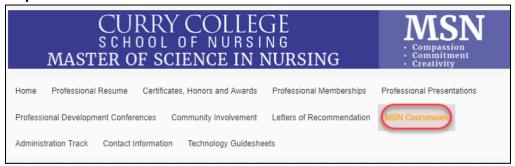

## **Uploading Document(s) to MSN Coursework Tab**

(Same instructions for Administration and Education Track)

## **Uploading one document:**

Step 1: Click on the MSN Coursework Tab



## Step 2: Scroll down to the appropriate course and click on the (+) Add Content icon under the course title



## Step 3: Click on UPLOAD FILE



## Step 4: Click on Choose files and select the file, click on Open and then click on Upload:



## You will see the file uploaded:



Step 5: Click on the 3 lines in the upper right hand corner and click on PUBLISH PAGES, then PUBLISH:





## **Uploading additional Documents:**

**Step 1:** To select the course to add a document to hover under the course title and click (a blue dotted outline will indicated that the course is selected)



Step 2: Click on the blue/white Add Content icon located on the bottom right



Step 3: Click UPLOAD FILE



Step 4: Click on Choose files and select the file, click on Open and then click on Upload:



#