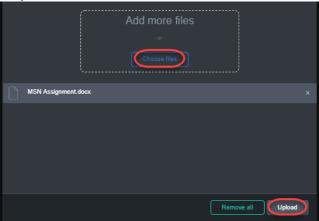

## Step 4: Click on Choose files and select the file, click on Open and then click on Upload: