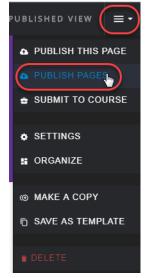

## You will see the file uploaded:

Step 5: Click on the 3 lines in the upper right hand corner and click on PUBLISH PAGES, then PUBLISH: