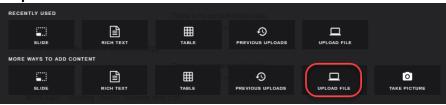

## Step 3: Click on UPLOAD FILE

Step 3: Click UPLOAD FILE

Step 4: Click on Choose files and select the file, click on Open and then click on Upload: