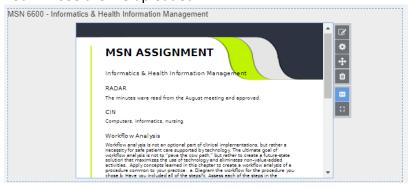

## You will see the file uploaded:

Step 5: Click on the 3 lines in the upper right hand corner and click on PUBLISH PAGES, then PUBLISH: