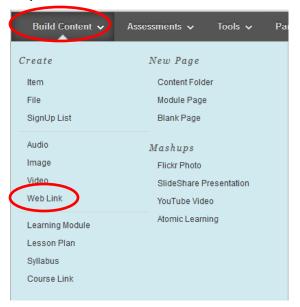

**Step 1**: Go to the **CONTENT** Area of your course by clicking on the navigation button of your choice where you want your student to access the **WEB LINK**.

Step 2: Click on the BUILD CONTENT button in the Content Area. Then click >>WEB LINK.